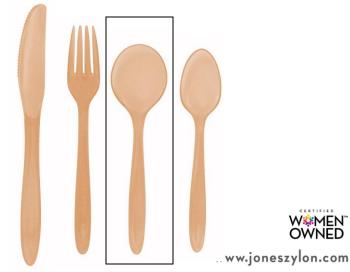

## **FXSSC-6 FLEXIBLE SOUP SPOON**

## **DESIGN:** Big Grip Flatware

- Large bowl / scoop size
- Comfortable-to-grip thick and textured handles designed for ergonomics
- Sturdy neck allows a flexible material to still support a full scoop of heavy food

**DIMENSIONS:** 

6" soup spoon